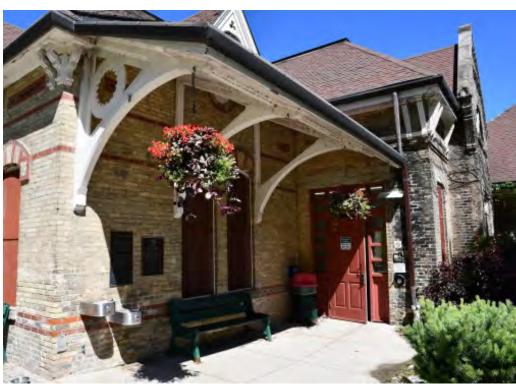

#### **DESCRIPTION**

The original London water system pumphouse, built along the Thames River in 1878. This building is located in the heart of London, ON, an amazing opportunity for entrepreneurs everywhere. Nestled in the middle of Springbank Park on a hiking trail, this beautiful heritage icon has the potential to yield great results. This provides an exciting opportunity for any business that can benefit from constant foot traffic and festivals held in the park throughout the year. The Pumphouse is 6,320sq. foot building with 3 floors, and an incredible view of the Thames River.

# **EXTERIOR FEATURES**

Center gable & Steeply pitched hip roof, Pilasters with ornamental brackets, Windows with stone sils, Stone arches, Triangle window in center gable