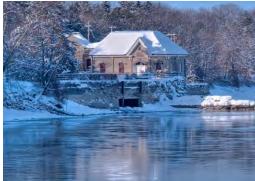

#### **DESCRIPTION**

The original London water system pumphouse, built along the Thames River in 1878. This building is located in the heart of London, ON, an amazing opportunity for entrepreneurs everywhere. Nestled in the middle of Springbank Park on a hiking trail, this beautiful heritage icon has the potential to yield great results. This provides an exciting opportunity for any business that can benefit from constant foot traffic and festivals held in the park throughout the year. The Pumphouse is 6,320sq. foot building with 3 floors, and an incredible view of the Thames River.