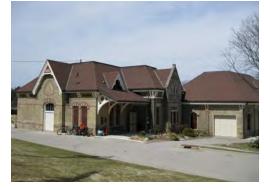

#### **DESCRIPTION**

The original London water system pumphouse, built along the Thames River in 1878. This building is located in the heart of London, ON, an amazing opportunity for entrepreneurs everywhere. Nestled in the middle of Springbank Park on a hiking trail, this beautiful heritage icon has the potential to yield great results. This provides an exciting opportunity for any business that can benefit from constant foot traffic and festivals held in the park throughout the year. The Pumphouse is 6,320sq. foot building with 3 floors, and an incredible view of the Thames River.

#### **BRIEF HISTORY**

Built in 1878 and designed by William Robinson, Second building designed by Thomas Tracey and built in 1881, Third building designed by John M. Moore and built in 1894 to connect the buildings.

#### **BUILDING FEATURES**

| Square Footage | Property Type | Detached | Levels | Exterior Finish |
|----------------|---------------|----------|--------|-----------------|
| 6,320 Sq. Feet | Commercial    | Yes      | 3      | Brick           |